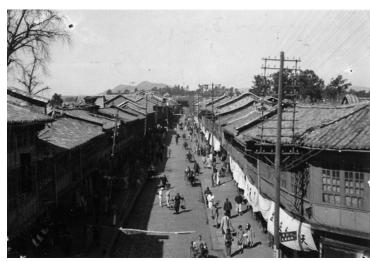

## Snapshot of "The Main Drag" in Yunnanfu, China

**Accession Number 2013-3763** 

2 1/4 x 3 1/4 inches Black & White

Related Collection Davies, John Paton, Jr. Papers

**Keywords** Chinese Cities and towns Streets

## **Description**

Snapshot of "The Main Drag" (a main street) probably in Yunnanfu, China.

Date(s)

1933