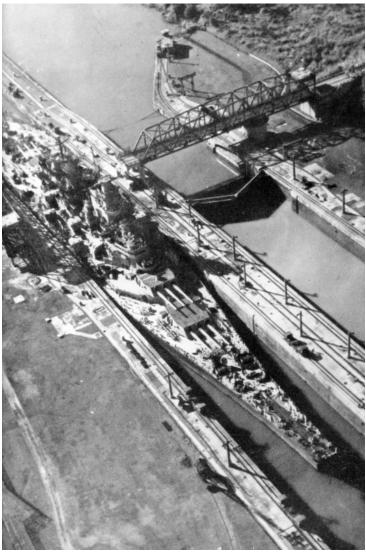

## The U.S.S. Missouri in the Panama Canal

## **Description**

Photo of the U.S.S. Missouri in the Panama Canal. The World War II Treaty was signed on the ship.

**Date(s)** 1945

**Accession Number** 59-225-02

8x10 inches (21x26 cm) Black & White

Keywords Battleships Ships Canals