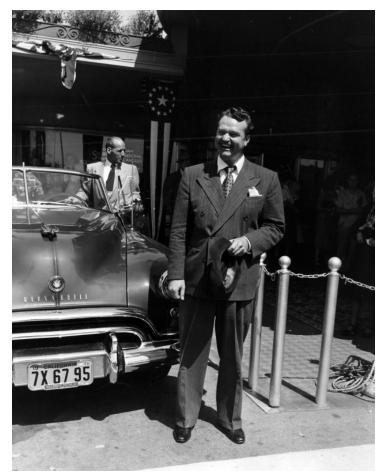

## Mr. Red Skelton Near a Car

## Description

Mr. Red Skelton near a car. It is June of 1948. The photo is from the Truman Library Collection.

Date(s) June 1948

Accession Number 59-288

4x5 inches (10x13 cm) Black & White

Keywords Actors Automobiles Comedians