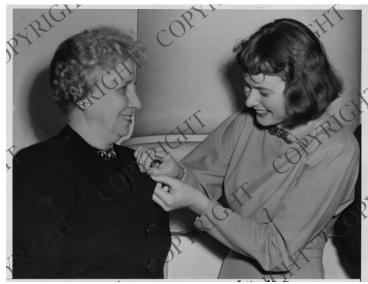

## First Lady Bess W. Truman Receives Community Chest Award

## **Description**

Actress Ingrid Bergman (right) pins a Community Chest pin award on First Lady Bess W. Truman (left) at the White House.