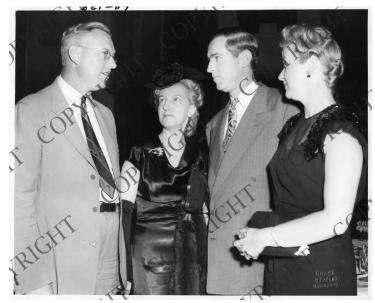

# Mr. and Mrs. Steelman and Mr. and Mrs. Connelly

# Description

John R. Steelman (left), Assistant to President Harry S. Truman, with his wife, Emma (second from left), chat with White House Appointment Secretary Matthew J. Connelly (second from right) and his wife (right).

# Accession Number 64-138

8x10 inches (21x26 cm) Black & White

Keywords Presidential advisors White House staff Women

People PicturedConnelly, Matthew J., 1907-1976Steelman, Emma ZimmermanSteelman, John Roy, 1900-1999