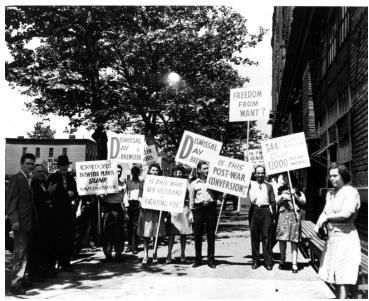

## Picketers at Brewster, Protesting Plant Closing

## Description

Workers unhappy with closing of Brewster plant, state unknown. From: Photos used in the 1984 Truman Centennial Exhibit.

Date(s)

Accession Number 2013-3736

8x10 inches (21x26 cm) Black & White