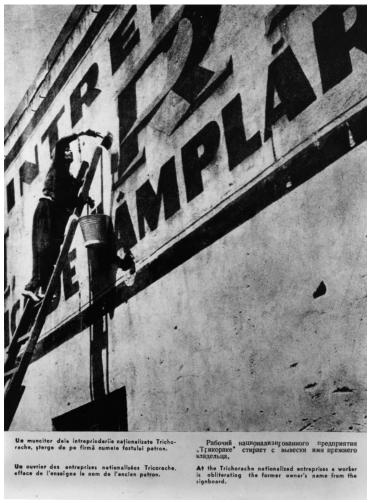

## Worker at Signbord at Trichorache Nationalized Enterprises

## **Description**

At the Trichorache nationalized enterprises a worker is obliterating the former owner's name from the signboard. From: Photos used in the 1984 Truman Centennial Exhibit. Library of Congress Photo Number: LC-USZ62-80756.