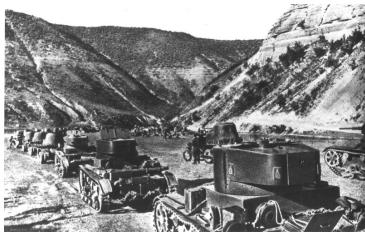

## Russian Tanks Roll into Romania

## **Description**

Russian tanks roll into Romania, forcibly taking it in as part of the Warsaw Pact. From: Photos used in the 1984 Truman Centennial Exhibit. Library of Congress Photo Number: 306-ST-401.