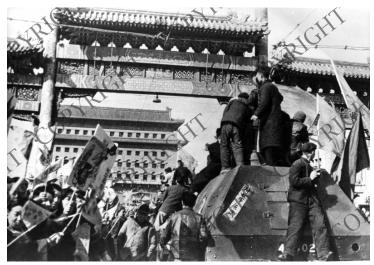

## Chinese Communist Army entering Peking

## **Description**

Chinese Communist Army entering Peking, China.

## Date(s)

January 1949

Accession Number 2013-3692

8x10 inches (21x26 cm) Black & White

**Keywords** Armed forces Cities and towns Soldiers Vehicles, Military

HST Keywords China - Peking; Peiping

**Rights** Copyrighted - This item is copyrighted and cannot be published, reproduced, or otherwise used without the explicit permission of the copyright holder.