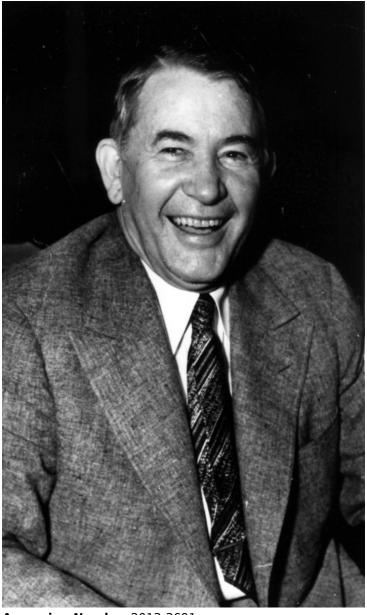

## Description

Photo of new Majority Leader Alben Barkley. From: Photos used in the 1984 Truman Centennial Exhibit.

Date(s)

ca.

1937

**Accession Number** 2013-3691

8x10 inches (21x26 cm) Black & White

**Keywords** Legislators Portraits

People Pictured Barkley, Alben William, 1877-1956

**Rights** The Library is unaware of any copyright claims to this item; use at your own risk.

Note: If you use this image, rights assessment and attribution are your responsibility.