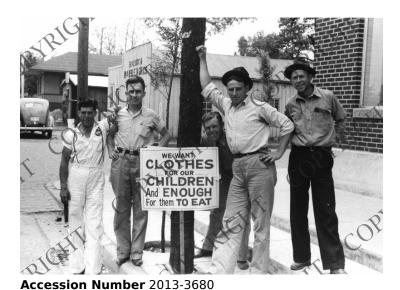

## **Employees of Coca-Cola Plant on Strike** in Sikeston, Missouri

8x10 inches (21x26 cm) Black & White

Keywords Strikes and lockouts Labor disputes

HST Keywords Missouri - Cities - Sikeston

**Rights** Copyrighted - This item is copyrighted and cannot be published, reproduced, or otherwise used without the explicit permission of the copyright holder.

## **Description**

Employees of Coca-Cola plant on strike in Sikeston, Missouri. From: Photos used in the 1984 Truman Centennial Exhibit.