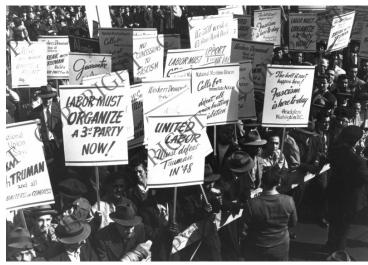

## Description

Crowd with signs promoting organized labor founding a third party for the 1948 presidential election. The signs indicate that they need to defeat President Harry S. Truman. From: Photos used in the 1984 Truman Centennial Exhibit.