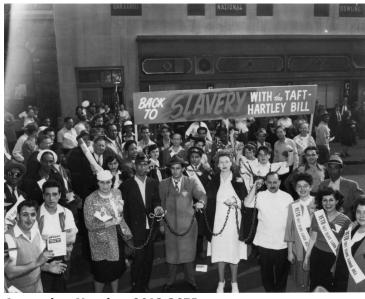

## Sign "Back to Slavery with Taft-Hartley Bill"

## **Description**

A crowd of people linked in chains and holding a sign that says "Back to slavery with Taft-Hartley bill." From: Photos used in the 1984 Truman Centennial Exhibit.