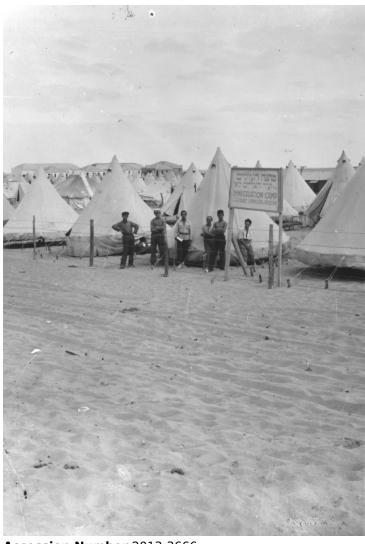

## Immigration camp for Jews in Tel Aviv

## **Description**

Immigration camp for Jews at Tel Aviv. From: Photos used in the 1984 Truman Centennial Exhibit. This is a stereoscopic photo. Library of Congress Photo No. LC-M3201-B441.

## Date(s)

ca.

1925

**Accession Number 2013-3666** 

5x7 inches (13x18 cm) Black & White

Keywords Homeless persons Refugees Housing

HST Keywords Israel - Tel Aviv

**Rights** The Library is unaware of any copyright claims to this item; use at your own risk.