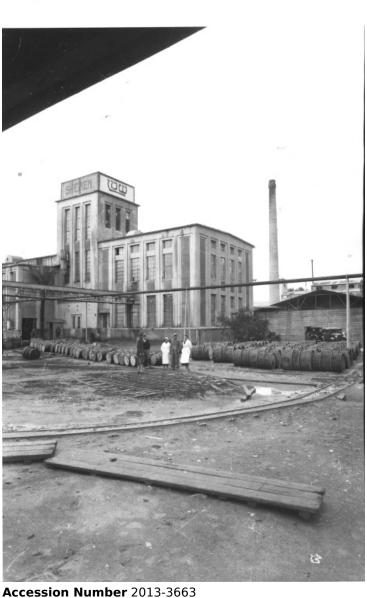

## **Jewish Factory in Palestine**

5x7 inches (13x18 cm) Black & White

**Keywords** Oil industries

HST Keywords Stereograph; Stereoscope

**Rights** The Library is unaware of any copyright claims to this item; use at your own risk.

## **Description**

Jewish factories in Palestine on Plain of Sharon and along the coast to Haifa. Shemen Oil Works. This is a stereoscopic photo. From: Photos used in the 1984 Truman Centennial Exhibit. Library of Congress Photo Number: LC-M3201-10702, Matson Collection.