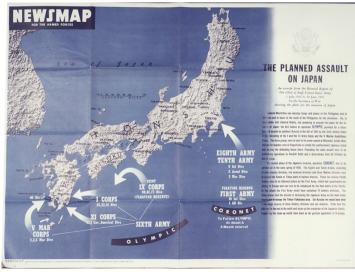

## Newsmap of the Planned Assault on Japan

## **Description**

Newsmap of the planned assault on Japan. From: Photos used in the 1984 Truman Centennial Exhibit.