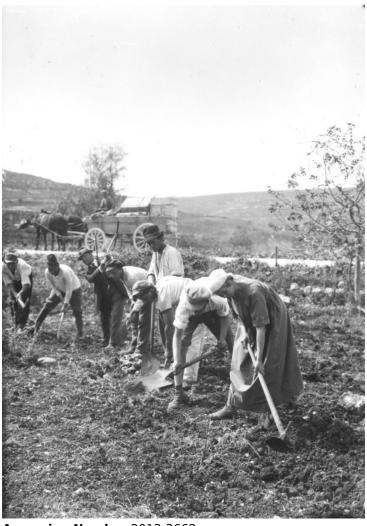

## Men and Women in Jewish Settlement Working in Fields

## **Description**

Men and women working in fields of a Jewish settlement. From: Photos used in the 1984 Truman Centennial Exhibit. Stereographic Photo. Library of Congress Photo Number: LC-M3201-2057, Matson Collection. Library of Congress Photo No. LC-M32-205

## Date(s)

ca. 1925

Accession Number 2013-3662

5x7 inches (13x18 cm) Black & White

**Keywords** Agriculture Farmers

**HST Keywords** Stereoscope

Rights The Library is unaware of any copyright claims to this item; use at your own risk.