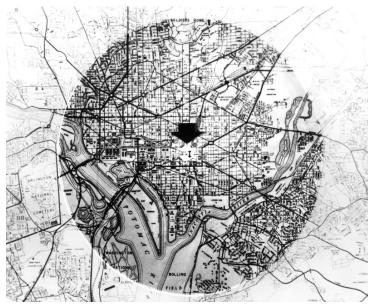

## Bombing map of Washington, D.C.

## **Description**

Bombing map of Washington, D.C. From: Photos used in the 1984 Truman Centennial Exhibit. From: Library of Congress.