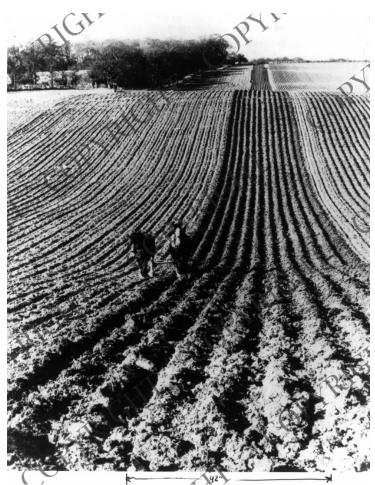

## Description

Horses plowing immense field in unknow location. From: Photos used in the 1984 Truman Centennial Exhibit.

Date(s)

Accession Number 2013-3646

8x10 inches (21x26 cm) Black & White

Keywords Crops Farms Horses