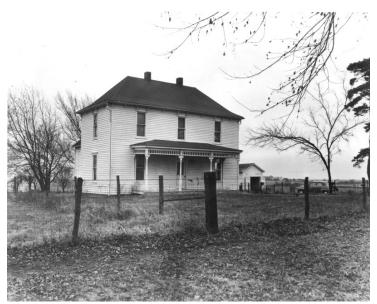

## Truman Farm Home in Grandview, Missouri

## Description

Truman farm house located on in Grandview, Missouri. From: Photos used in the 1984 Truman Centennial Exhibit.

Date(s)

Accession Number 2013-3638

8x10 inches (21x26 cm) Black & White

Keywords Dwellings Farms Presidential residences