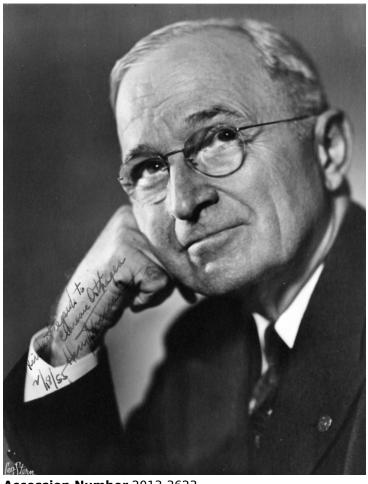

## **Description**

Autographed portrait of Harry S. Truman. "Kindest regards to Clarence Osthagen, Harry Truman, 2/18/55". Please credit: Portrait by Leo Stern.

Date(s) April 1953

Accession Number 2013-3623

8x10 inches (21x26 cm) Black & White

Related Collection Osthagen, Clarence H. Papers

**Keywords** Autographs Ex-presidents **Portraits** 

HST Keywords Truman - Autographs - Photograph Signed - Authentic Sign.; Truman - Portraits - Stern, Leo

People Pictured Truman, Harry S., 1884-1972

Rights Public Domain - This item is in the public domain and can be used freely without further permission.

Note: If you use this image, rights assessment and attribution are your responsibility.

Credit: Leo Stern Harry S. Truman Library & Museum.

Attention media: Please make note of this item's accession number. Print out this page and retain it for your permissions records before downloading this image file for possible publication. Library staff cannot sign permissions forms or provide additional paperwork. The Library charges no usage fees for downloaded images.