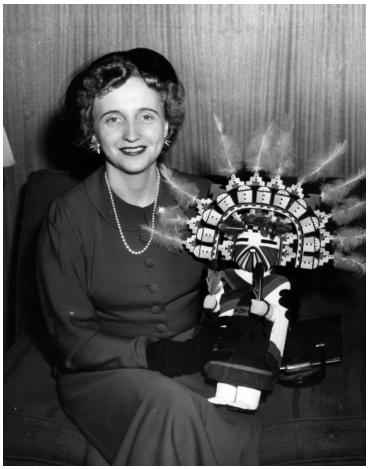

## **Margaret Truman Holding Indian Doll**

## Description

Margaret Truman is holding a Kachina-type Indian doll.