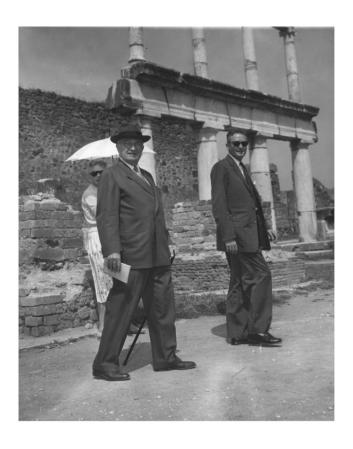

## Description

Former President Harry S. Truman and Bess Truman tour Rome, Italy during their European trip. Here Harry S. Truman is viewing Roman ruins. It is possibly Ambassador Stanley Woodward and his wife in the background.

Date(s)

May 23, 1956

**People Pictured** Truman, Harry S., 1884-1972 Woodward, Shirley, 1899-1985 Woodward, Stanley, 1899-1992

Rights The Library is unaware of any copyright claims to this item; use at your own risk.

Note: If you use this image, rights assessment and attribution are your responsibility.