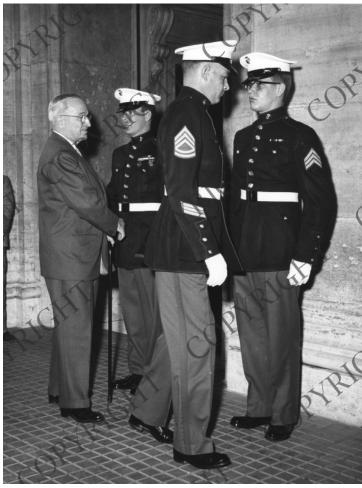

## Harry S. Truman Greets U.S. Marines at Embassy in Rome

## **Description**

Former President Harry S. Truman (at left) can be seen with three U. S. Marines inside the U. S. Embassy in Rome, Italy.