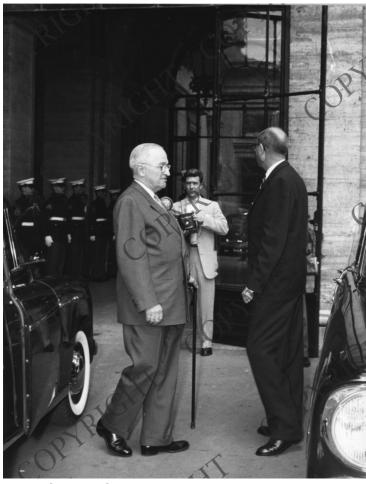

## Harry S. Truman at U. S. Embassy in Rome

## **Description**

Harry S. Truman is outside the U. S. Embassy

## Date(s)

May 18, 1956

**Accession Number** 94-348

8x10 inches (21x26 cm) Black & White

Related Collection Harry S. Truman Papers Post-Presidential Papers

**Keywords** Embassy buildings Ex-presidents Vacations

HST Keywords Italy - Rome; Truman - Trips - Europe - 1956 - Italy, Rome

People Pictured Truman, Harry S., 1884-1972

**Rights** Copyrighted - This item is copyrighted and cannot be published, reproduced, or otherwise used without the explicit permission of the copyright holder.