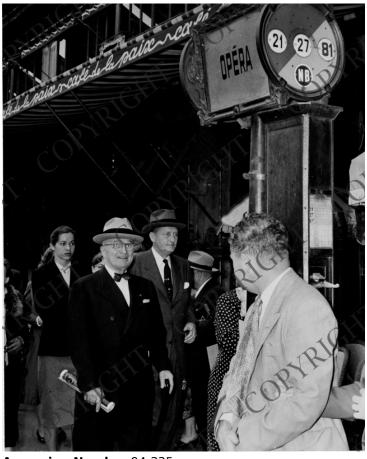

## **Description**

Harry S. Truman, with magazine in hand, walks down a Paris street with Ambassador Stanley Woodward. They are passing a sign that reads "opera."

Date(s)

May 1956

Accession Number 94-335

8x10 inches (21x26 cm) Black & White