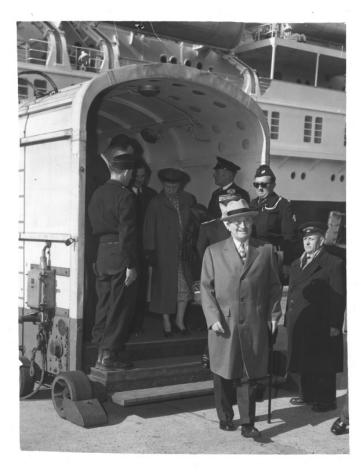

## Harry and Bess Truman Exit French Ship

## Description

Former President Harry S. Truman smiling as he exits passageway from a French ship; Bess Truman is behind him.

## Date(s)

May 1956