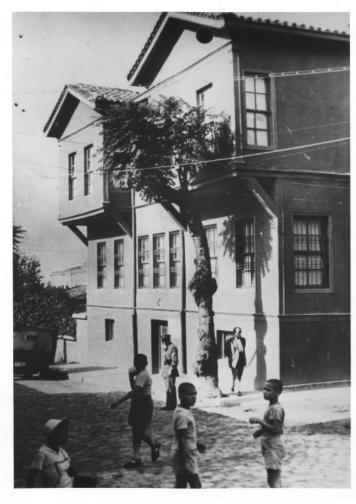

## **Description**

Kemal Ataturk's birthplace, actual condition. This is located in Salonika, Greece.