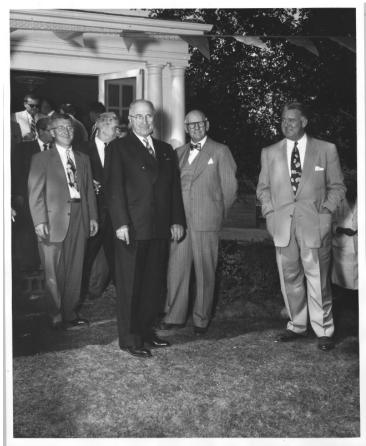

## Former President Truman With Guests At Windmill Point Yacht Club In Detroit, MI

## **Description**

Former President Harry S. Truman standing on lawn, flanked by several unidentified guests at the Windmill Point Yacht Club in Detroit, Michigan.

## Date(s) September 7, 1953

**Accession Number** 94-103

8x10 inches (21x26 cm) Black & White

Related Collection Harry S. Truman Papers Post-Presidential Papers

**Keywords** Clubs Ex-presidents Yachts

HST Keywords Michigan - Detroit; Truman - Trips - Other - Post Presidential - Michigan, Detroit