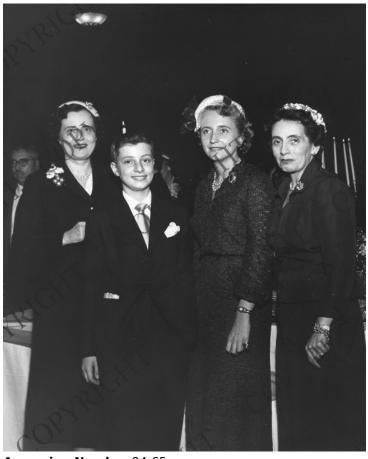

## **Description**

Left to right: Perle Mesta, unidentified boy, Margaret Truman, and Anna Rosenberg. They are in New York City, in the Park Sheraton Hotel.

Date(s)
June 1953

**Accession Number** 94-65

8x10 inches (21x26 cm) Black & White

**People Pictured** Truman, Margaret (Mary Margaret), 1924-2008 Mesta, Perle, ca. 1890-1975 Hoffman, Anna Rosenberg, 1902-1983

**Rights** Copyrighted - This item is copyrighted and cannot be published, reproduced, or otherwise used without the explicit permission of the copyright holder.