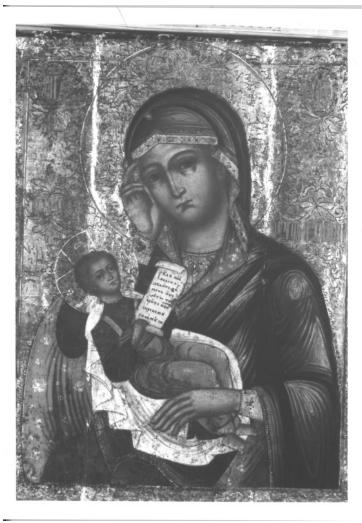

## Description

Photo of the icon (same one as in 60-325-10) after restoration. This religious painting of Mary and baby Jesus hung at one time in the Truman house. This is now part of the Truman Library museum collection. Donor: Restorer.

Date(s)

ca.

1990

Accession Number 94-23

8x10 inches (21x26 cm) Black & White

Keywords Presidential libraries

HST Keywords Truman Library - Museum Objects - Icon

Rights The Library is unaware of any copyright claims to this item; use at your own risk.