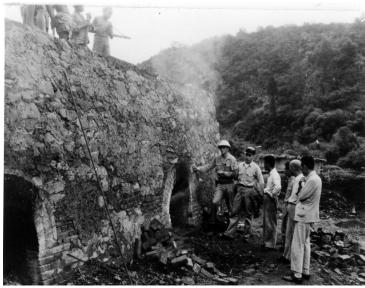

## Beehive Coke Ovens at the Nan Tung Coal Mine near Chungking, China

**Accession Number** 2009-2897

3.5 x 4 inches Black & White

Related Collection Locke, Edwin A., Jr. Papers

**Keywords** Mines and mineral resources Coal trade

## **Description**

Beehive coke ovens being constructed at the Nan Tung Coal Mine near Chungking, China.