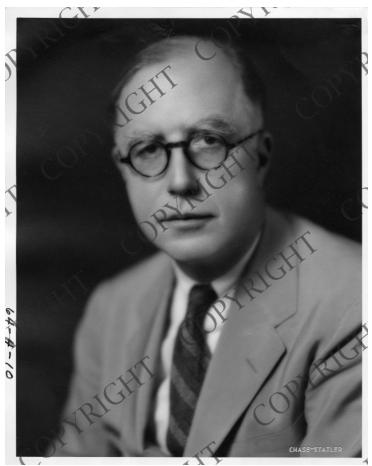

## **Portrait of Lewis Schwellenbach**

## Description

A portrait of Secretary of Labor during the Truman Administration, Lewis Schwellenbach. This portrait is part of the album, "The Cabinet - December 25, 1946."

**Date(s)** 1946

Accession Number 64-04-10