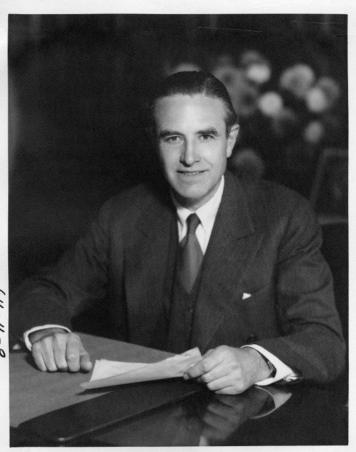

## **Portrait of Averell Harriman**

## Description

A portrait of Secretary of Commerce Averell Harriman. This portrait is part of the album, "The Cabinet - December 25, 1946."

Date(s) 1946