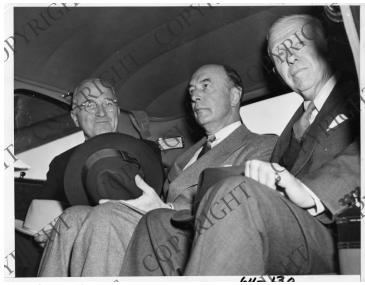

## President Harry S. Truman with Robert Lovett and George C. Marshall

## Description

President Harry S. Truman (left) rides in a car with Under Secretary of State Robert Lovett (center) and Secretary of State Marshall (right). From the scrapbooks of Matt Connelly, Vol 2. Date(s)

October 9, 1948

Accession Number 64-130

6.5x8.5 inches Black & White

Keywords Automobiles Cabinet officers Presidents

HST Keywords Automobiles - Truman in; Truman - Cabinet - Truman with Members

People Pictured Lovett, Robert A. (Robert Abercrombie), 1895-1986 Marshall, George C. (George Catlett), 1880-1959 Truman, Harry S., 1884-1972