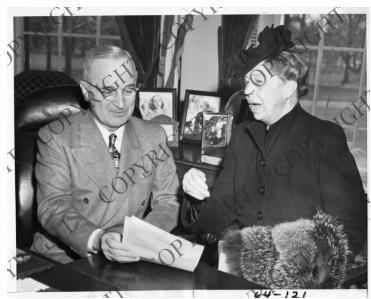

## President Harry S. Truman and Eleanor Roosevelt

Description

President Harry S. Truman (left) visits with former First Lady Eleanor Roosevelt (right) at the White House. From the scrapbooks of Matt Connelly, Vol 2.

Date(s)

February 27, 1946

Accession Number 64-121

6.5x8.5 inches Black & White

Keywords First ladies Presidents

HST Keywords Truman - Dignitaries - Political Associates - Roosevelt, Eleanor

**People Pictured** Roosevelt, Eleanor, 1884-1962 Truman, Harry S., 1884-1972