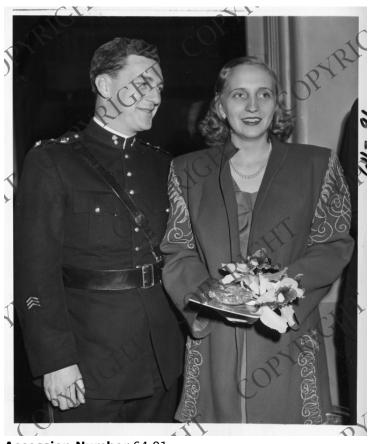

## Captain Frank Welch and Margaret Truman at Metropolitan Opera House

## **Description**

Captain Frank Welch (left) and Margaret Truman (right) attend the opening night at the Metropolitan Opera House. From the scrapbooks of Matt Connelly, Vol. 1.

## Date(s)

November 26, 1945

**Accession Number** 64-91

6.5x8.5 inches Black & White

Keywords Children of presidents Soldiers Opera

People Pictured Truman, Margaret (Mary Margaret), 1924-2008 Welch, Frank

**Rights** Copyrighted - This item is copyrighted and cannot be published, reproduced, or otherwise used without the explicit permission of the copyright holder.