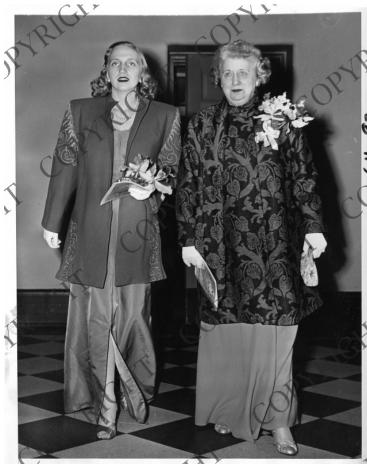

# Bess Truman and Margaret Truman Enter the Metropolitan Opera House

## Description

First Lady Bess Truman (left) and Margaret Truman (right) enter the Metropolitan Opera House to attend the opening night of the opera. From the scrapbooks of Matt Connelly, Vol 1.

## Date(s)

November 26, 1945