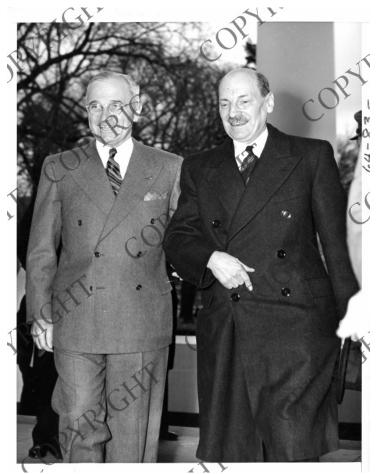

## Description

President Harry S. Truman (left) greets Prime Minister Clement Attlee (right) in front of the White House. From the scrapbooks of Matthew Connelly, Vol. 1.

## Date(s)

November 10, 1945

### Accession Number 64-83

6.75x8.5 inches Black & White

**Keywords** Presidents Prime ministers Visitors, Foreign

HST Keywords Truman - Dignitaries - Foreign - Britain - Attlee, Clement

People Pictured Attlee, C. R. (Clement Richard), 1883-1967 Truman, Harry S., 1884-1972