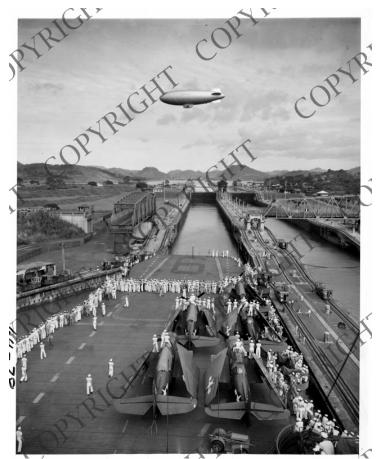

## Description

The USS Enterprise enters the Miraflores Lock in the Panama Canal while on her way to the East Coast to participate in Navy Day Ceremonies. From the scrapbooks of Matt Connelly, Vol. 1.

Date(s)

October 15, 1945

Accession Number 64-78

6.75x8.5 inches Black & White

Keywords Sailors Ships Canals

**Rights** Copyrighted - This item is copyrighted and cannot be published, reproduced, or otherwise used without the explicit permission of the copyright holder.