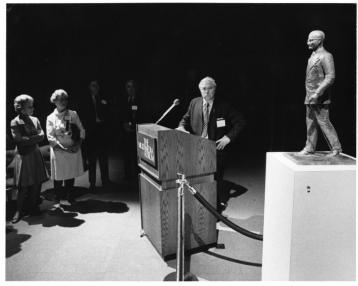

## Gilbert Franklin Speaks at Viewing of Model of Harry S. Truman Statue

## **Description**

Artist Gilbert Franklin speaks at a viewing of the model of the Harry S. Truman statue.

Date(s)

ca. 1974

**Accession Number 2015-2155** 

8x10 inches (21x26 cm) Black & White

Related Collection Jonas, Harry S., Jr. Papers