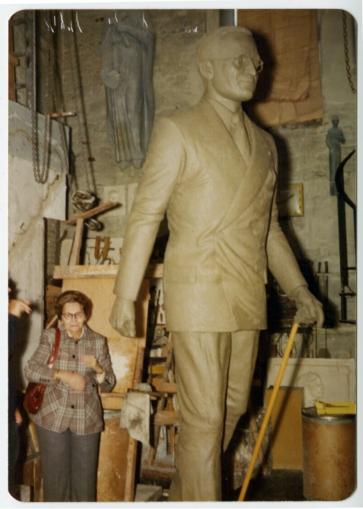

### Description

This is a picture of the Harry S. Truman statue while it was unfinished. An unidentified woman is standing on the left.