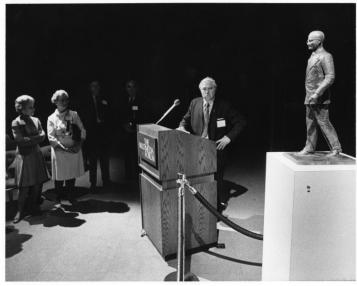

## Gilbert Franklin Speaks at Viewing of Model of Harry S. Truman Statue

## **Description**

Artist Gilbert Franklin speaks at a viewing of the model of the Harry S. Truman statue.

Date(s)

ca. 1974

**Accession Number 2015-2153** 

8x10 inches (21x26 cm) Black & White

Related Collection Jonas, Harry S., Jr. Papers

Keywords Artists Artists' preparatory studies Sculpture Speeches, addresses, etc. Statues

People Pictured Franklin, Gilbert Alfred, 1919-2004

Rights The Library is unaware of any copyright claims to this item; use at your own risk.