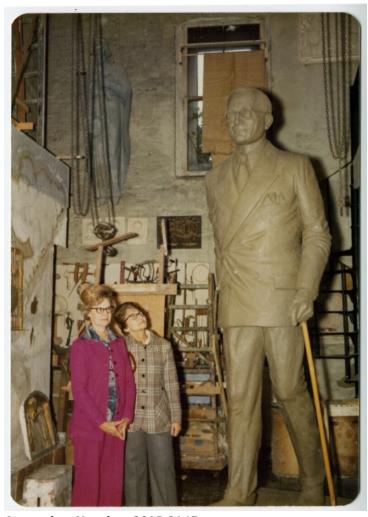

## Two Unidentified Women with the Harry S. Truman Statue

## **Description**

Two unidentified women stand next to the Harry S. Truman Statue at the workshop of artist Gilbert Franklin.

## Date(s)

1975

**Accession Number** 2015-2147

3.5x5 inches Color

Related Collection Jonas, Harry S., Jr. Papers

**Keywords** Sculpture Statues

**Rights** The Library is unaware of any copyright claims to this item; use at your own risk.