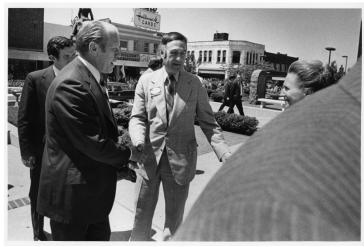

## **Description**

President Gerald Ford, left, shakes hands with Harry Jonas, center. Standing behind President Fort is Missouri Governor Christopher Bond. Standing on the right, partly obscured, is President Harry S. Truman's daughter, Margaret Truman Daniel. President Fort is in Independence, Missouri to attend the dedication of the Harry S. Truman statue at the Jackson County Courthouse. All others are unidentified.