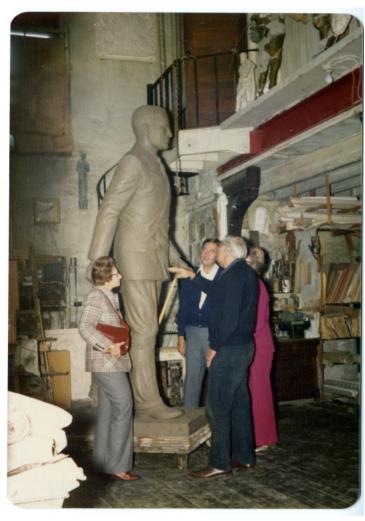

## Gilbert Franklin, Harry Jonas, and Others with Harry S. Truman Statue

## Description

Artist Gilbert Franklin (front right with his back to the camera) and Harry Jonas (back center) examine the Harry S. Truman statue while it is being designed in Mr. Franklin's studio. The two women are unidentified.