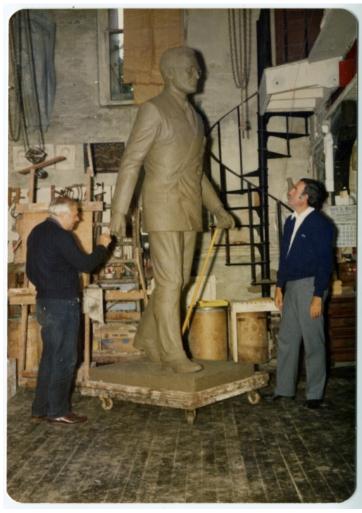

## Gilbert Franklin with Harry Jonas and the Harry S. Truman Statue

## **Description**

Artist Gilbert Franklin, left, looks at the Harry S. Truman statue with Harry Jonas, right.

Date(s)

ca. 1975

Accession Number 2015-2135

3.5x5 inches Color

Related Collection Jonas, Harry S., Jr. Papers

**Keywords** Artists Sculpture Statues

People Pictured Franklin, Gilbert Alfred, 1919-2004 Jonas, Harry S., 1926-

Rights The Library is unaware of any copyright claims to this item; use at your own risk.