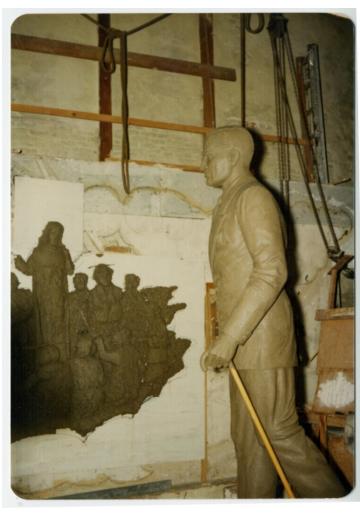

## **Description**

A statue of Harry S. Truman statue is under construction at the studio of artist Gilbert Franklin.

Date(s)

ca. 1975

**Accession Number** 2015-2144

3.5x5 inches Color

Related Collection Jonas, Harry S., Jr. Papers