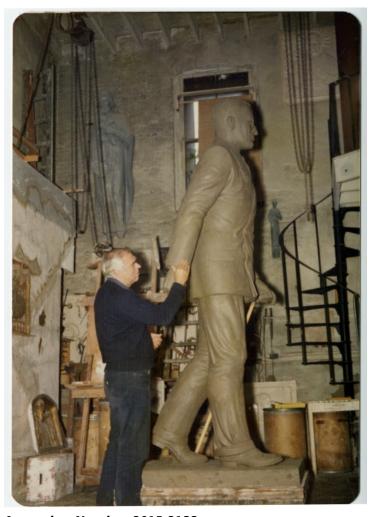

## Gilbert Franklin Works on Harry S. Truman Statue

## **Description**

Sculpture artist Gilbert Franklin works on a statue of President Harry S. Truman.

## Date(s)

ca.

1975

**Accession Number** 2015-2133

3.5x5 inches Color

Related Collection Jonas, Harry S., Jr. Papers

Keywords Artists Sculpture Statues

People Pictured Franklin, Gilbert Alfred, 1919-2004