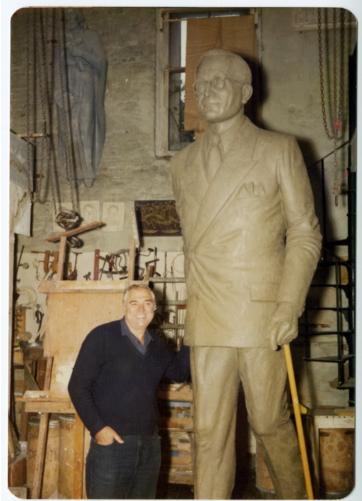

## Sculpture Artist Gilbert Franklin with Harry S. Truman Statue

## Description

Sculpture artist Gilbert Franklin poses with the Harry S. Truman statue while it is under construction.